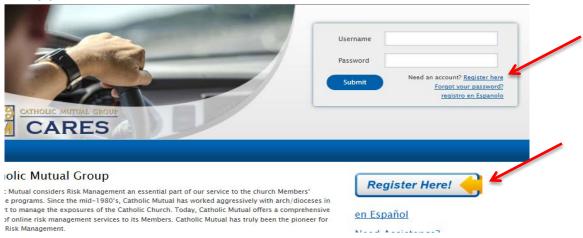

## Self-Register:

- 1. Open your browser and navigate to <a href="www.catholicmutual.org">www.catholicmutual.org</a>. Compatible browsers include Internet Explorer 9 or higher, Firefox, Chrome, and Safari. Training is not compatible with portable devices such as iPods, tablets or smart phones at this time. If you view the training on one of these devices, you will not be able to take the test at the end and will not get credit for the training.
- 2. Select the 'Defensive Driving' Icon. This will direct you to the Safety Education Solutions platform. Click on "Register here".