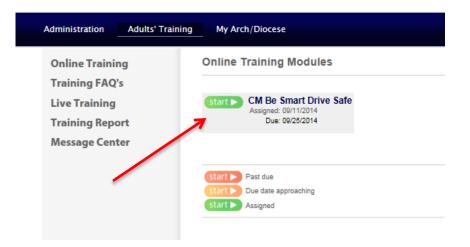

5. You will be asked to identify your primary Location (parish/school).

- 7. The system will refresh and ask you to login with your new Username and Password.
- 8. Once logged into your account, you will be able to select and complete the *Be Smart Drive Safe* module, along with others as required. Click the green 'Start' to launch the training.