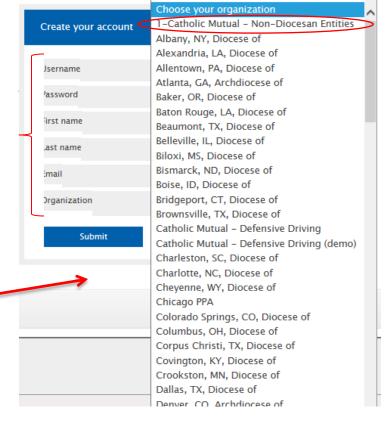

- 3. Complete the requested information, noting the following:
  - Because every user across the entire in2vate system must have a unique Username, we recommend that you use your complete email address.
  - b. Create a password that is at least 6 characters long.
  - c. You are able to change your password at any time by clicking "Update My Account" in the upper right-hand corner of the screen. Type your new password and hit "save".
  - d. If you do not have an email account, choose a highly unique User Name and enter noaddress@example.com in the Email area.
- Select your Organization (your Arch/Diocese). Click "Submit".