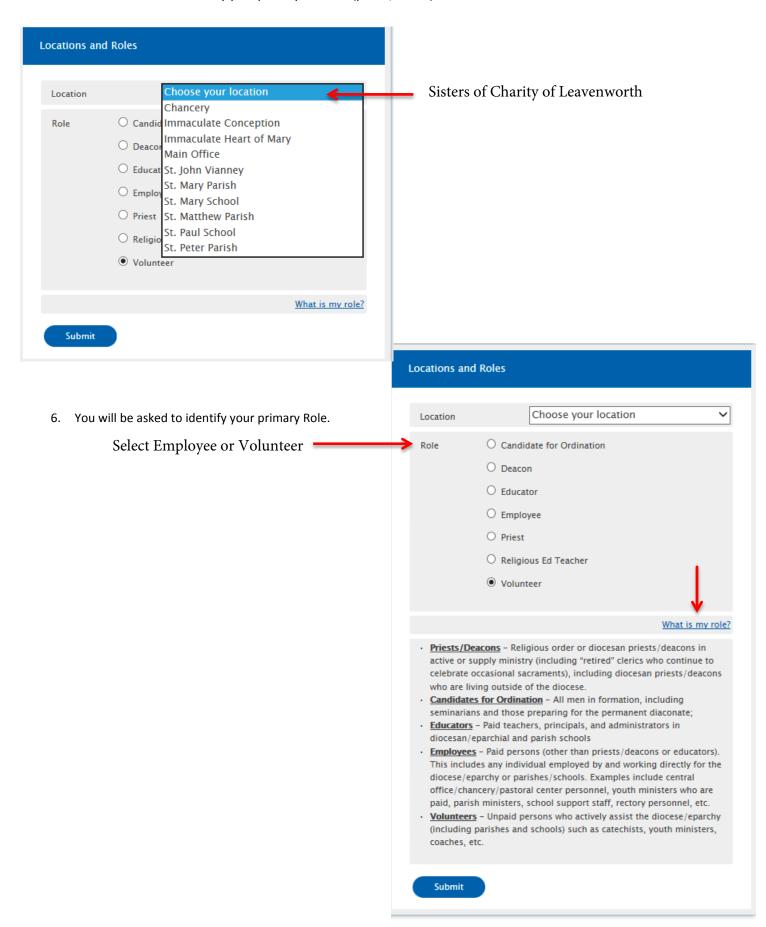

5. You will be asked to identify your primary Location (parish/school).

- 7. The system will refresh and ask you to login with your new Username and Password.
- 8. Once logged into your account, you will be able to select and complete the *Be Smart Drive Safe* module, along with others as required. Click the green 'Start' to launch the training.